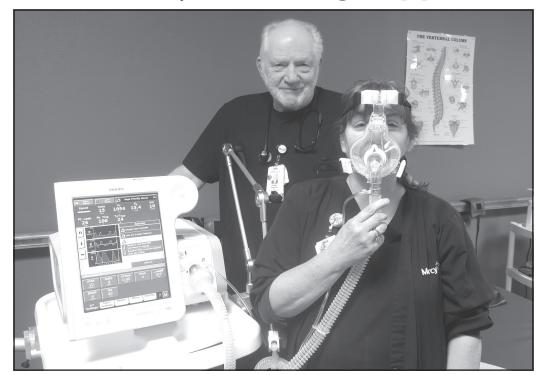

## **Emergency Respirator Offers Two-Way Breathing Support**

**Deep Breath In and Out:** Respiratory Therapist Robert Umphrey and Department Head Michelle Lively demonstrate the setup of the Emergency Room's Philips Respironics V60 machine. This is for seriously ill patients who can breathe on their own but need extra support. It is the hospital's first stand-alone breathing device with dual (bipap) settings: one for helping air move into the lungs, and the second for helping air move out of the lungs.