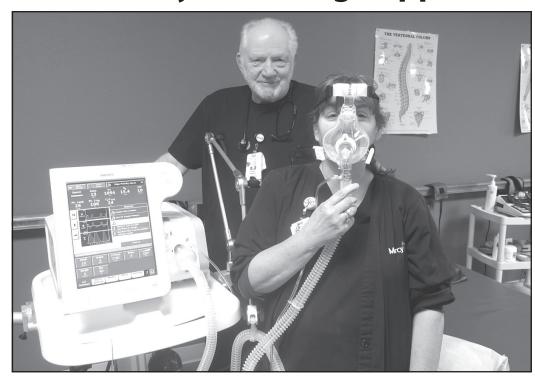

## New Emergency Respirator Offers Two-Way Breathing Support

**Deep Breath In and Out:** Respiratory Therapist Robert Umphrey and Department Head Michelle Lively demonstrate the setup of the Emergency Room's new Philips Respironics V60 machine. This is for seriously ill patients who can breathe on their own but need extra support. It is the hospital's first stand-alone breathing device with dual (bipap) settings: one for helping air move into the lungs, and the second for helping air move out of the lungs.